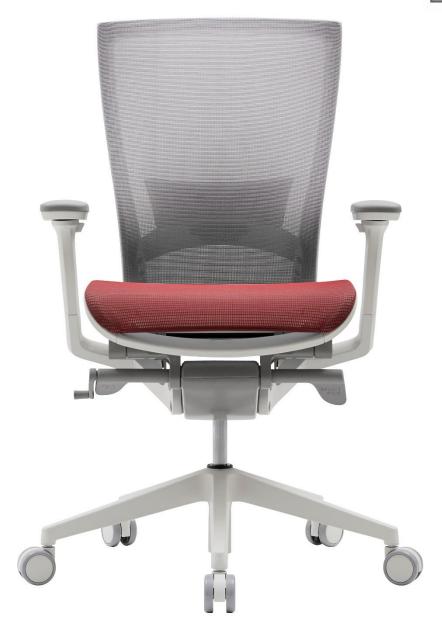

# T50 AIR

**T50 AIR** 

Flexible & Durable AirSkin™ mesh

## 01 Mesh Backrest and seat

Distributes weight evenly. Mesh will extend and curve to suit to users' weight. Therefore, its flexibility helps provide maximum support depending on weight and posture. Keeps cooler even in summer.

#### 02 Synchronized Tilt

The seat plate and backrest tilt independently in response to natural body movements. The tilt mechanism allows the most suitable movement for your different postures.