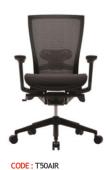

TASK T50 AIR

# T50 AIR

**T50 AIR** 

Flexible & Durable AirSkin™ mesh

### SPECIFICATION

T50 AIR's AirSkin™ mesh is flexible and durable.

Soft microfiber is woven with strong nylon threads to provide longer lasting comfort. T50 AIR seat has been designed with an open frame so it does not touch the thighs, providing comfort in a range of seated positions.