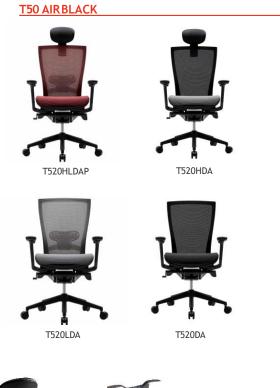

ng a correct comfortable seated posture, especially useful for taller people.

#### 06 Height and depth adjustable arms

The armrest, made of top grade molded urethane, can be adjusted for height and distance to the seat front.
The chair conforms to individual body types and postures, easing and promoting comfort in the neck, shoulders and arms.

# 07. Attachable seat cover A few people would not prefer to use

mesh chairs in Winter due to its breathability, and the tilt can be covered with dust in some cases.

Moreover, mesh chairs selling in B2B
(Business to Business) market have to satisfy different preferences of customers. So whoever does not prefer to use mesh Chair, our seat cover, along with T50 Air, can be provided for their comforts.





T50AIR LUMBAR



# **TN50 AIR WHITE**























>>Quick Ship Model

Available in house Black



: T50AIR

Black Mesh Back/Seat Black frame Dynamic adj lumbar support 4 D height adj arms Seat depth adjustment Pneumatic height adjustment Synchronised mechanism . Black nylon engineered base Free wheel castors

Black Base - Butterfly Lumbar White Base – TN Lumbar

### SPECIFICATION



T50 AIR's AirSkin™ mesh is flexible and durable.

Soft microfiber is woven with strong nylon threads to provide longer lasting comfort. T50 AIR seat has been designed with an open frame so it does not touch the thighs, providing comfort in a range of seated positions.