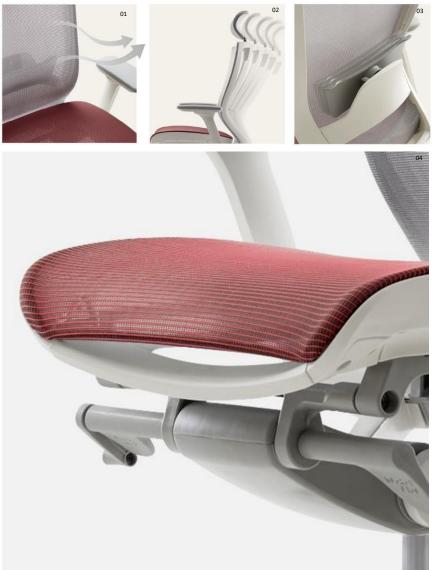

## 01 Mesh Backrest and seat

Distributes weight evenly. Mesh will extend and curve to suit to users' weight. Therefore, its flexibility helps provide maximum support depending on weight and posture. Keeps cooler even in summer.

#### 02 Synchronized Tilt

The seat plate and backrest tilt independently in response to natural body movements. The tilt mechanism allows the most suitable movement for your different postures.

#### 03 Lumbar

The optional lumbar support gives more effective and sophisticated support to your lumbar. By the 4 way adjustments of height and depth, you may find its best spot for lumbar support

# 05 **Seat slide adjustment** Unlock the seat position by

extending the paddle on the side of the under-seat brace. Then grasp the seat pan, sliding it forward or backward effortlessly to achieve the proper seat depth for each user. This feature assists the user in maintaining a correct comfortable seated posture, especially useful for taller people.

#### 06 Height and depth adjustable arms

The armrest, made of top grade molded urethane, can be adjusted for height and distance to the seat front.
The chair conforms to individual body types and postures, easing and promoting comfort in the neck, shoulders and arms.