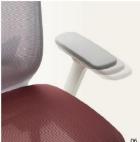

#### 06 Height and depth adjustable arms

The armrest, made of top grade molded urethane, can be adjusted for height and distance to the seat front.
The chair conforms to individual body types and postures, easing and promoting comfort in the neck, shoulders and arms.