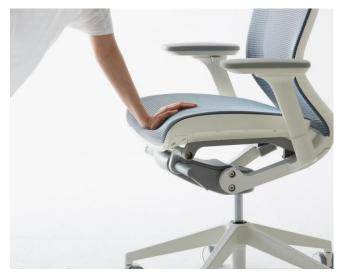

# 05 **Seat slide adjustment** Unlock the seat position by

extending the paddle on the side of the under-seat brace. Then grasp the seat pan, sliding it forward or backward effortlessly to achieve the proper seat depth for each user. This feature assists the user in maintaining a correct comfortable seated posture, especially useful for taller people.

#### 06 Height and depth adjustable arms

The armrest, made of top grade molded urethane, can be adjusted for height and distance to the seat front.
The chair conforms to individual body types and postures, easing and promoting comfort in the neck, shoulders and arms.