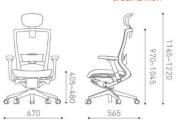

### SPECIFICATION

T50 AIR's AirSkin™ mesh is flexible and durable.

Soft microfiber is woven with strong nylon threads to provide longer lasting comfort. T50 AIR seat has been designed with an open frame so it does not touch the thighs, providing comfort in a range of seated positions.