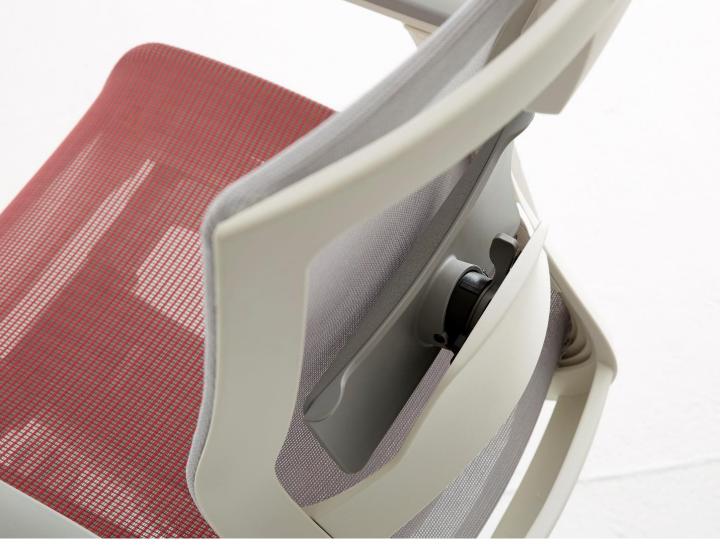

#### 02 Synchronized Tilt

The seat plate and backrest tilt independently in response to natural body movements. The tilt mechanism allows the most suitable movement for your different postures.

#### 03 Lumbar

The optional lumbar support gives more effective and sophisticated support to your lumbar. By the 4 way adjustments of height and depth, you may find its best spot for lumbar support

#### 04 Fursys has designed U-Shaped frame

It does not touch users' body, and it distributes body pressures better as