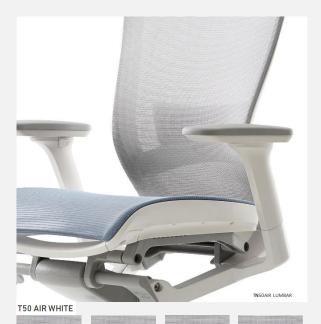

# **TN50 AIR WHITE**

>>Quick Ship Model

Available in house Black

: T50AIR

Black Mesh Back/Seat Black frame Dynamic adj lumbar support 4 D height adj arms Seat depth adjustment Pneumatic height adjustment Synchronised mechanism . Black nylon engineered base Free wheel castors