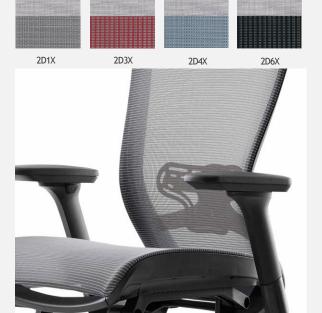

### SPECIFICATION

T50 AIR's AirSkin™ mesh is flexible and durable.

Soft microfiber is woven with strong nylon threads to provide longer lasting comfort. T50 AIR seat has been designed with an open frame so it does not touch the thighs, providing comfort in a range of seated positions.