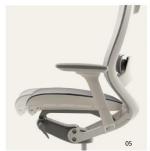

# 05 **Seat slide adjustment** Unlock the seat position by

extending the paddle on the side of the under-seat brace. Then grasp the seat pan, sliding it forward or backward effortlessly to achieve the proper seat depth for each user. This feature assists the user in maintaining a correct comfortable seated posture, especially useful for taller people.